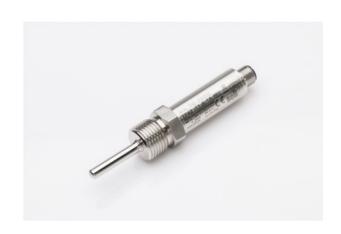

# Type TF 42

basic @ temp

Temperature sensor with G1/2" thread

#### **Basic features**

- standard-process-adaption with 1/2" welding sleeve
- freely programmable sensor-head transducer optional
- wetting parts made of high-grade steel no. 1.4404

### **Technical features**

- ▶ 1 or 2xPt100, cl. A 1/3DIN
- ▶ sensor lengths from 50 mm to 2500 mm
- ▶ standard-funciontal range -50°C to 200°C
- ▶ diameter of protective tube 6 mm
- electrical connection with M12-plug or firm cable
- ▶ protection class IP69K