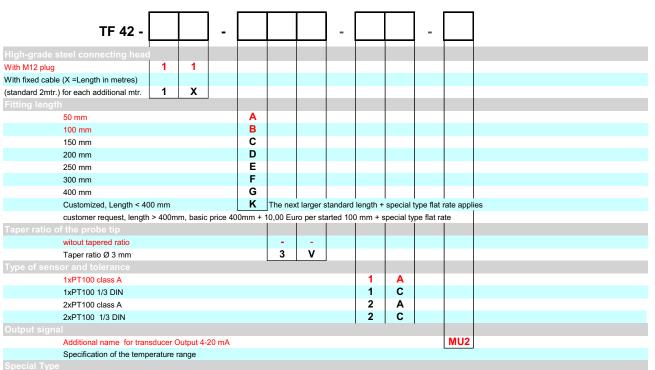

#### With measuring transducer MU Without measuring transducer MU

Special type flat rate applies once per variant and order, regardless of quantity

The red marked items are preffered types!