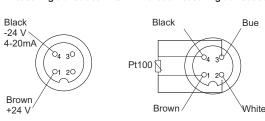

### **Technical features**

- ▶ 1 or 2xPt100, cl. A 1/3DIN
- ▶ sensor lengths from 50 mm to 2500 mm
- ▶ standard-funciontal range -50°C to 200°C
- ▶ diameter of protective tube 6 mm
- electrical connection with M12-plug or firm cable
- ▶ protection class IP69K